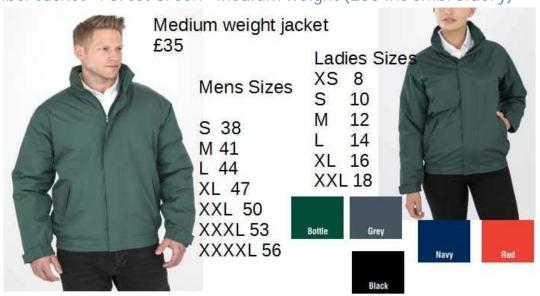

#### Bomber Jacket - Forest Green - Medium weight (£35 inc embroidery)

| Lady's Size | Number | Price |
|-------------|--------|-------|
| XS - 8      |        |       |
| S - 10      |        |       |
| M - 12      |        |       |
| L - 14      |        |       |
| XL - 16     |        |       |
| 2XL - 18    |        |       |
|             |        |       |
| Men's       |        |       |
| S - 38      |        |       |
| M - 41      |        |       |
| L - 44      |        |       |
| XL - 47     |        |       |
| 2XL - 50    |        |       |
| 3XL - 53    |        |       |
| 4XL - 56    |        |       |